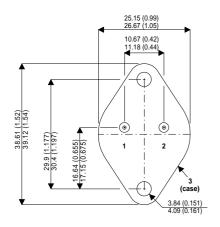

## Bipolar NPN Device in a Hermetically sealed TO3 Metal Package.

## TO3 (TO204AE) PINOUTS

1 – Base 2 – Emitter Case - Collector

| Parameter                 | Test Conditions    | Min. | Тур. | Max. | Units |
|---------------------------|--------------------|------|------|------|-------|
| V <sub>CEO</sub> *        |                    |      |      | 300  | V     |
| I <sub>C(CONT)</sub>      |                    |      |      | 50   | Α     |
| h <sub>FE</sub>           | $ (V_{CE} / I_C) $ |      |      |      | -     |
| f <sub>t</sub>            |                    |      | 8M   |      | Hz    |
| P <sub>D</sub>            |                    |      |      | 250  | W     |
| * Maximum Working Voltage |                    |      |      |      |       |