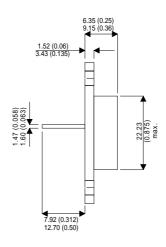

## Bipolar NPN Device in a Hermetically sealed TO3 Metal Package.

## TO3 (TO204AE) PINOUTS

1 – Base 2 – Emitter Case - Collector

| Parameter                 | Test Conditions    | Min. | Тур. | Max. | Units |
|---------------------------|--------------------|------|------|------|-------|
| V <sub>CEO</sub> *        |                    |      |      | 300  | V     |
| I <sub>C(CONT)</sub>      |                    |      |      | 50   | Α     |
| h <sub>FE</sub>           | $ (V_{CE} / I_C) $ |      |      |      | -     |
| f <sub>t</sub>            |                    |      | 8M   |      | Hz    |
| P <sub>D</sub>            |                    |      |      | 250  | W     |
| * Maximum Working Voltage |                    |      |      |      |       |